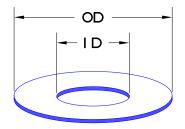

## **Washers**

Washers supplied are SAE Washers. Common Washers may be substituted.

| Washers         |                     |                     |
|-----------------|---------------------|---------------------|
| Model<br>Number | Nominal<br>Diameter | Outside<br>Diameter |
| W-4             | 1/2"                | 1-1/16"             |
| W-5             | 5/8"                | 1-5/16"             |
| W-6             | 3/4"                | 1-1/2"              |
| W-7             | 7/8"                | 1-3/4"              |
| W-8             | 1"                  | 2"                  |
| W-9             | 1-1/8"              | 2-1/4"              |
| W-10            | 1-1/4"              | 2-1/2"              |